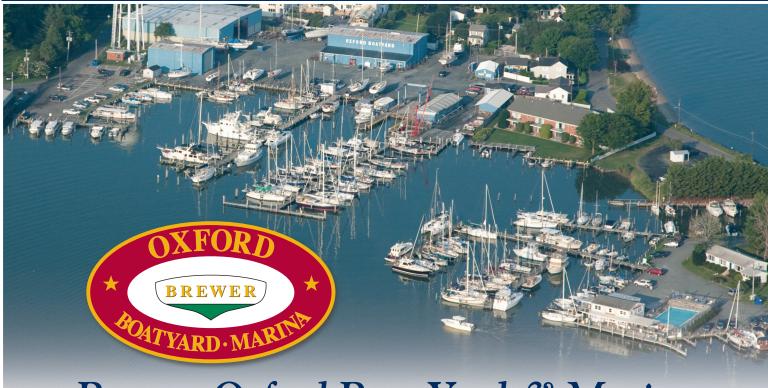

## Proud Supporters of the Dickerson Rendezvous



## Brewer Oxford Boat Yard & Marina

## **NEW CLUBHOUSE & HEADS!** *Just opened this summer!*



## Cruiser Friendly!

150 Slips up to 60' Transients to 115' 110/220 V Fuel Dock Grills & Picnic Areas Covered Deck

**Heads & Showers** 

Laundry Facilities
Experienced Service
Convenient Shops
& Restaurants
Bicycle Rentals
FREE Wi-Fi
FREE Cable TV

Pool has a great view across the Tred Avon. Area's best ice cream, just around corner! Located on the Chesapeake's beautiful Eastern shore, Brewer Oxford Boat Yard & Marina is tucked into one of the bay's most charming ports. Offering unmatched customer amenities and service as well as friendly, professional staff in a great family atmosphere, we welcome transient, seasonal, and year 'round boaters. Our full-service facility offers repairs, refit